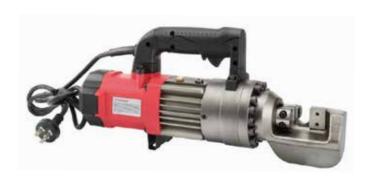

## RC-16B Rebar Cutter (4-16mm)

### Portable rebar cutter

#### ■ Product Features

High-power 1000W carbon brush motor Lightning quick cut - under 1.5 seconds Industrial strength machine head Lightweight, portable, low noise Cutting efficiency up 30% Bigger oil storage of cylinder