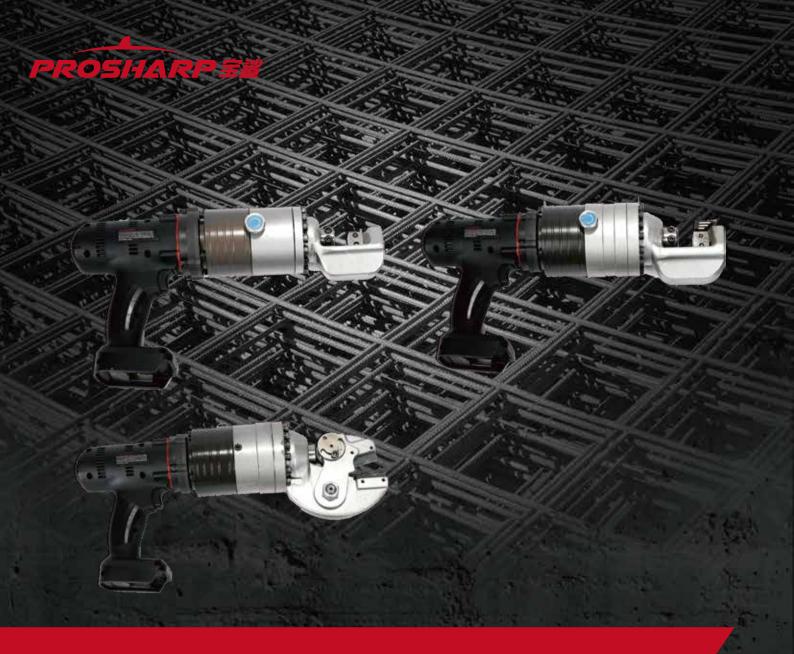

## **Cordless Rebar Cutter**

Electric, Battery Powered

- For construction sites, power engineering & fire fighting
- Lightweight, small size
- Special for high-altitude operations
- No sparks, no dust, safe & reliable

# **BC-16 Battery Powered Rebar Cutter** (4-16mm)

Cordless rebar cutter

# **BC-20 Battery Powered Rebar Cutter** (4-20mm)

Cordless rebar cutter

# SC-16C Sciccor Type Battery Powered Rebar Cutter (4-16mm)

Cordless rebar cutter