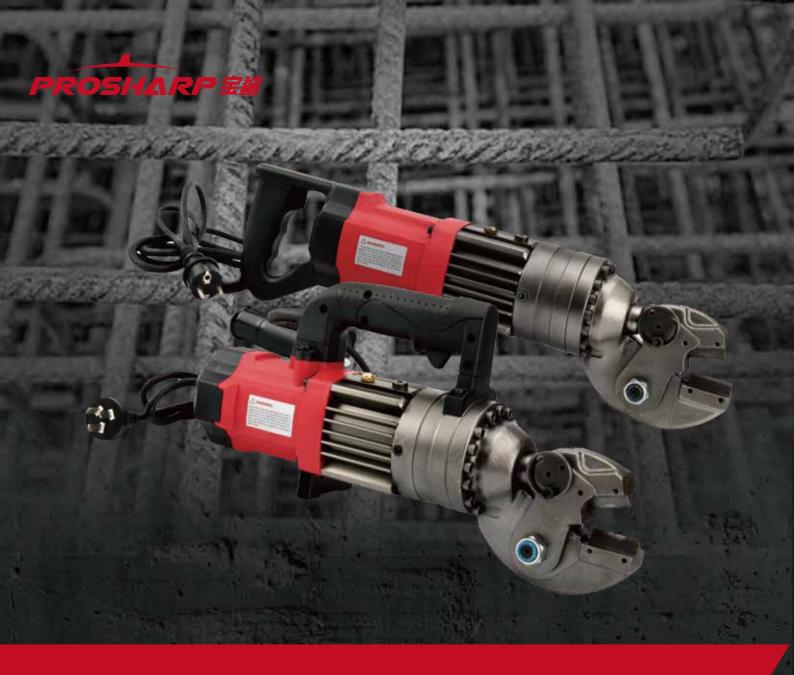

## RC-16A Rebar Cutter (4-16mm)

### Portable rebar cutter

## RC-16B Rebar Cutter (4-16mm)