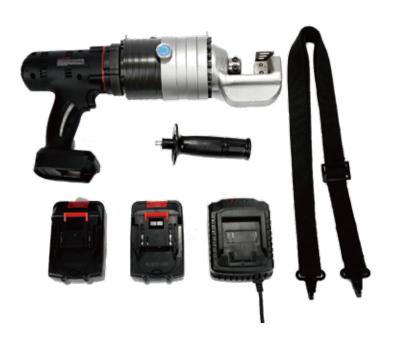

# **BC-20 Battery Powered Rebar Cutter** (4-20mm)

Cordless rebar cutter

#### **■** Product Features

Cordless, special for high-altitude operations High-power 400W brushless motor Lightning quick cut - under 4 seconds Cutting efficiency up 30% Lightweight, small size, low noise No sparks, no dust, safe & reliable

| PROSHARP             |                                   | PRODUCT INFO                           |                      |
|----------------------|-----------------------------------|----------------------------------------|----------------------|
| Model                | BC-20                             | Cutting speed                          | 3.5-4S               |
| Voltage              | 18V 5Ah                           | Cut-off range                          | 4-20 mm              |
| Color                | Silver gray                       | Battery charging time                  | 90 min               |
| Rebar cutting method | Cold extrusion                    | Battery charger input                  | AC110-240V 50-60Hz   |
| Туре                 | Cordless Electric<br>Rebar Cutter | Work efficiency<br>after single charge | Cut times of 110-120 |
| Power                | 400W                              | Battery capacity                       | 5000mA               |
| PROD                 | DUCT SIZE                         | PACK                                   | AGE SIZE             |
| Length(mm)           | 270                               | Length                                 | 500                  |
| Width(mm             | 370                               | Width                                  | 155                  |
| Height(mm)           | 110                               | Height(mm)                             | 430                  |
| Weight(kg)           | 8                                 | Weight(kg)                             | 14.5                 |