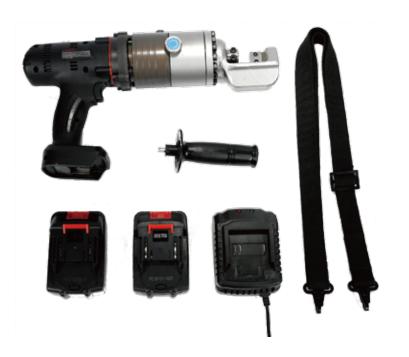

# **BC-16 Battery Powered Rebar Cutter** (4-16mm)

Cordless rebar cutter

#### ■ Product Features

Cordless, special for high-altitude operations High-power 400W brushless motor Lightning quick cut - under 4 seconds Cutting efficiency up 30% Lightweight, small size, low noise No sparks, no dust, safe & reliable

| PROSHARP             |                                   | PRODUCT INFO                           |                      |
|----------------------|-----------------------------------|----------------------------------------|----------------------|
| Model                | BC-16                             | Cutting speed                          | 3.5-4\$              |
| Voltage              | 18V 5Ah                           | Cut-off range                          | 4-16 mm              |
| Color                | Silver gray                       | Battery charging time                  | 90 min               |
| Rebar cutting method | Cold extrusion                    | Battery charger input                  | AC110-240V 50-60Hz   |
| Туре                 | Cordless Electric<br>Rebar Cutter | Work efficiency<br>after single charge | Cut times of 110-120 |
| Power                | 400W                              | Battery capacity                       | 5000mA               |
| PROI                 | DUCT SIZE                         | PACK                                   | AGE SIZE             |
| Length(mm)           | 270                               | Length                                 | 500                  |
| Width(mm             | 370                               | Width                                  | 155                  |
| Height(mm)           | 110                               | Height(mm)                             | 430                  |
| Weight(kg)           | 7                                 | Weight(kg)                             | 13.5                 |