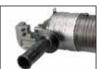

## **Cordless Rebar Cutter**

Electric, Battery Powered

- For construction sites, power engineering & fire fighting
- Lightweight, small size
- Special for high-altitude operations
- No sparks, no dust, safe & reliable

# **BC-16 Battery Powered Rebar Cutter** (4-16mm)

Cordless rebar cutter

#### ■ Product Features

Cordless, special for high-altitude operations High-power 400W brushless motor Lightning quick cut - under 4 seconds Cutting efficiency up 30% Lightweight, small size, low noise No sparks, no dust, safe & reliable