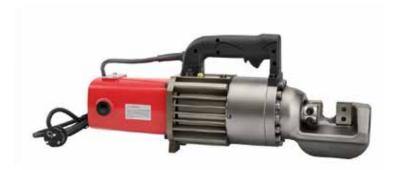

## RC-16A Rebar Cutter (4-16mm)

### Portable rebar cutter

#### ■ Product Features

High-power 1000W carbon brush motor Lightning quick cut - under 1.5 seconds Industrial strength machine head Lightweight, portable, low noise Cutting efficiency up 30% Bigger oil storage of cylinder

| PROSHARP             |                          | PRODUCT INFO        |                                                |
|----------------------|--------------------------|---------------------|------------------------------------------------|
| Model                | RC-16A                   | Cutting speed       | 1-1.5 S                                        |
| Туре                 | Rebar Cutter             | Maximum. Rebar      | 16 mm/0.63 inch                                |
| Color                | Red, Blue                | Minimal. Rebar      | 4 mm/0.157 inch                                |
| Rebar cutting method | Cold extrusion           | Handle length       | Pull back 14CM                                 |
| Voltage              | 220V/110V, custom accept | Rebar material type | Low carbon steel,<br>round steel, thread steel |
| No-load power        | 1000W                    | Mall                |                                                |
| PROI                 | DUCT SIZE                | PACKAGE SIZE        |                                                |
| Length(mm)           | 500                      | Length              | 570                                            |
| Width(mm             | 110                      | Width               | 140                                            |
| Height(mm)           | 140                      | Height(mm)          | 250                                            |
| Weight(kg)           | 9.5                      | Weight(kg)          | 12                                             |