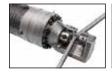

# SC-16A Scissors Type Rebar Cutter (4-16mm)

#### ■ Product Features

Scissor type, the head can extend to the steel cage High-power 1000W carbon brush motor Lightning quick cut - under 2 seconds Lightweight, small size, low noise No sparks, no dust, safe & reliable

| PROSHARP             |                   | PRODUCT INFO        |                                                |
|----------------------|-------------------|---------------------|------------------------------------------------|
| Model                | SC-16A            | Cutting speed       | 1.5-2 S                                        |
| Туре                 | Rebar Cutter      | Maximum. Rebar      | 16 mm/0.63 inch                                |
| Color                | Red, Blue         | Minimal. Rebar      | 4 mm/0.157 inch                                |
| Rebar cutting method | Open jaw scissors | Handle length       | Pull back 14 CM                                |
| Voltage              | 220V/110V         | Rebar material type | Low carbon steel,<br>round steel, thread steel |
| No-load power        | 1000W             | MAH                 |                                                |
| PROI                 | DUCT SIZE         | PACKAGE SIZE        |                                                |
| Length(mm)           | 520               | Length              | 570                                            |
| Width(mm             | 105               | Width               | 140                                            |
| Height(mm)           | 140               | Height(mm)          | 250                                            |
| Weight(kg)           | 10                | Weight(kg)          | 12.5                                           |