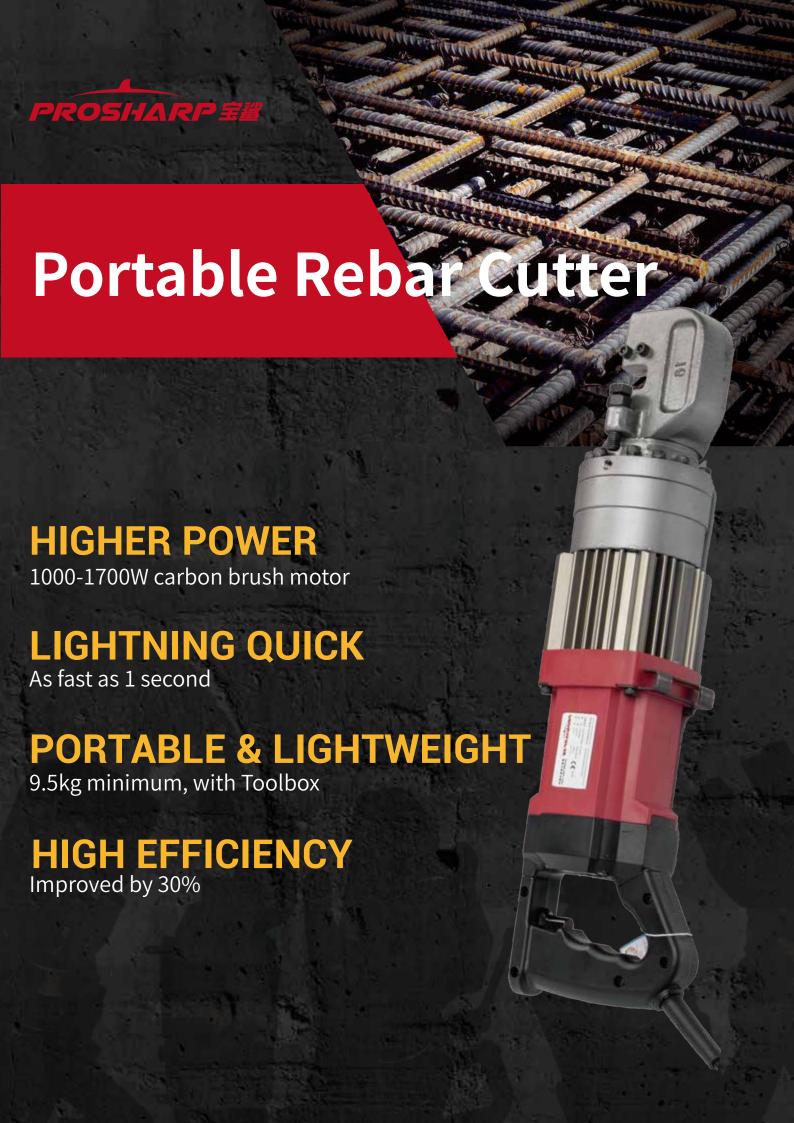

## RC-16A Rebar Cutter (4-16mm)

### Portable rebar cutter

#### ■ Product Features

High-power 1000W carbon brush motor Lightning quick cut - under 1.5 seconds Industrial strength machine head Lightweight, portable, low noise Cutting efficiency up 30% Bigger oil storage of cylinder

| PROSHARP             |                          | PRODUCT INFO        |                                                |
|----------------------|--------------------------|---------------------|------------------------------------------------|
| Model                | RC-16A                   | Cutting speed       | 1-1.5 S                                        |
| Туре                 | Rebar Cutter             | Maximum. Rebar      | 16 mm/0.63 inch                                |
| Color                | Red, Blue                | Minimal. Rebar      | 4 mm/0.157 inch                                |
| Rebar cutting method | Cold extrusion           | Handle length       | Pull back 14CM                                 |
| Voltage              | 220V/110V, custom accept | Rebar material type | Low carbon steel,<br>round steel, thread steel |
| No-load power        | 1000W                    | Mall                |                                                |
| PROI                 | DUCT SIZE                | PACKAGE SIZE        |                                                |
| Length(mm)           | 500                      | Length              | 570                                            |
| Width(mm             | 110                      | Width               | 140                                            |
| Height(mm)           | 140                      | Height(mm)          | 250                                            |
| Weight(kg)           | 9.5                      | Weight(kg)          | 12                                             |