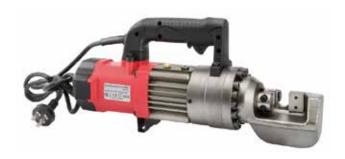

## RC-16A Rebar Cutter (4-16mm)

### Portable rebar cutter

#### ■ Product Features

High-power 1000W carbon brush motor Lightning quick cut - under 1.5 seconds Industrial strength machine head Lightweight, portable, low noise Cutting efficiency up 30% Bigger oil storage of cylinder