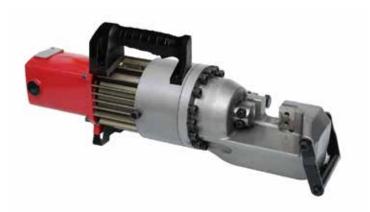

## RC-16B Rebar Cutter (4-16mm)

### Portable rebar cutter

#### ■ Product Features

High-power 1000W carbon brush motor Lightning quick cut - under 1.5 seconds Industrial strength machine head Lightweight, portable, low noise Cutting efficiency up 30% Bigger oil storage of cylinder

| PROSHARP             |                          | PRODUCT INFO        |                                                |
|----------------------|--------------------------|---------------------|------------------------------------------------|
| Model                | RC-16B                   | Cutting speed       | 1-1.5 S                                        |
| Туре                 | Rebar Cutter             | Maximum. Rebar      | 16 mm/0.63 inch                                |
| Color                | Red, Blue                | Minimal. Rebar      | 4 mm/0.157 inch                                |
| Rebar cutting method | Cold extrusion           | Handle length       | Pull up 18.5 CM                                |
| Voltage              | 220V/110V, custom accept | Rebar material type | Low carbon steel,<br>round steel, thread steel |
| No-load power        | 1000W                    | MAI                 |                                                |
| PRO                  | DUCT SIZE                | PACKAGE SIZE        |                                                |
| Length(mm)           | 410                      | Length              | 480                                            |
| Width(mm             | 110                      | Width               | 150                                            |
| Height(mm)           | 190                      | Height(mm)          | 310                                            |
| Weight(kg)           | 9.5                      | Weight(kg)          | 12                                             |