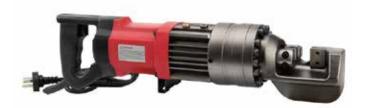

## RC-16B Rebar Cutter (4-16mm)

### Portable rebar cutter

#### ■ Product Features

High-power 1000W carbon brush motor Lightning quick cut - under 1.5 seconds Industrial strength machine head Lightweight, portable, low noise Cutting efficiency up 30% Bigger oil storage of cylinder