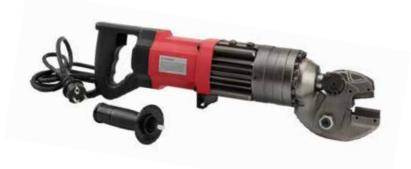

## RC-16A Rebar Cutter (4-16mm)

### Portable rebar cutter

#### ■ Product Features

High-power 1000W carbon brush motor Lightning quick cut - under 1.5 seconds Industrial strength machine head Lightweight, portable, low noise Cutting efficiency up 30% Bigger oil storage of cylinder