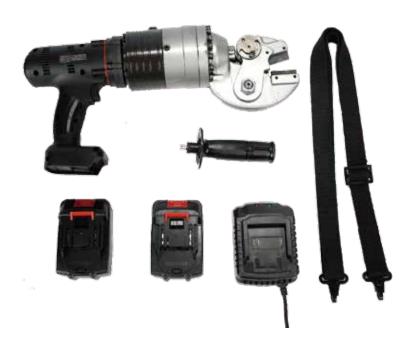

# **BC-16 Battery Powered Rebar Cutter** (4-16mm)

Cordless rebar cutter

#### ■ Product Features

Cordless, special for high-altitude operations High-power 400W brushless motor Lightning quick cut - under 4 seconds Cutting efficiency up 30% Lightweight, small size, low noise No sparks, no dust, safe & reliable

| PROSHARP             |                                   | PRODUCT INFO                           |                      |
|----------------------|-----------------------------------|----------------------------------------|----------------------|
| Model                | BC-16                             | Cutting speed                          | 3.5-4\$              |
| Voltage              | 18V 5Ah                           | Cut-off range                          | 4-16 mm              |
| Color                | Silver gray                       | Battery charging time                  | 90 min               |
| Rebar cutting method | Cold extrusion                    | Battery charger input                  | AC110-240V 50-60Hz   |
| Туре                 | Cordless Electric<br>Rebar Cutter | Work efficiency<br>after single charge | Cut times of 110-120 |
| Power                | 400W                              | Battery capacity                       | 5000mA               |
| PROI                 | DUCT SIZE                         | PACK                                   | AGE SIZE             |
| Length(mm)           | 270                               | Length                                 | 500                  |
| Width(mm             | 370                               | Width                                  | 155                  |
| Height(mm)           | 110                               | Height(mm)                             | 430                  |
| Weight(kg)           | 7                                 | Weight(kg)                             | 13.5                 |