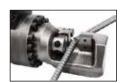

## RC-16B Rebar Cutter (4-16mm)

### Portable rebar cutter

#### ■ Product Features

High-power 1000W carbon brush motor Lightning quick cut - under 1.5 seconds Industrial strength machine head Lightweight, portable, low noise Cutting efficiency up 30% Bigger oil storage of cylinder