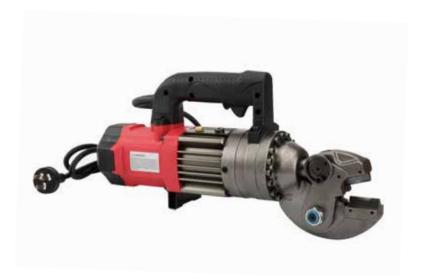

## RC-16B Rebar Cutter (4-16mm)

### Portable rebar cutter

#### ■ Product Features

High-power 1000W carbon brush motor Lightning quick cut - under 1.5 seconds Industrial strength machine head Lightweight, portable, low noise Cutting efficiency up 30% Bigger oil storage of cylinder