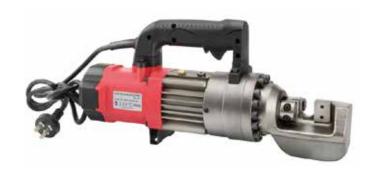

## RC-16A Rebar Cutter (4-16mm)

### Portable rebar cutter

#### ■ Product Features

High-power 1000W carbon brush motor Lightning quick cut - under 1.5 seconds Industrial strength machine head Lightweight, portable, low noise Cutting efficiency up 30% Bigger oil storage of cylinder