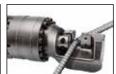

## RC-16A Rebar Cutter (4-16mm)

### Portable rebar cutter

#### ■ Product Features

High-power 1000W carbon brush motor Lightning quick cut - under 1.5 seconds Industrial strength machine head Lightweight, portable, low noise Cutting efficiency up 30% Bigger oil storage of cylinder